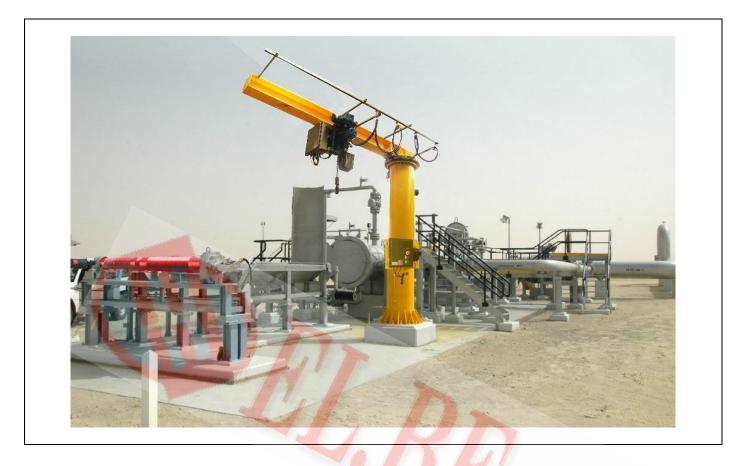

In the last years ELBE has supplied hundreds of handling systems in the field of Scraper Traps in Oil & Gas field, in both manual and electric executions. Usually the handling system concerns Wire Rope Winch plus Jib Crane.

## **B** – Electric execution

- B1. **BAX** electric explosion-proof winches are adopted for horizontal travel of handling frame
- B2. **BCX** Electric explosion-proof chain hoist
- B3. **BJEX** Electric explosion-proof jib crane

With this execution we offer:

- C1. **BAX** electric explosion-proof winches are adopted for horizontal travel of handling frame
- C2. BCX Electric explosion-proof chain hoist
- C3.**BJAS** Manual Spark-proof Jib crane with Mechanical control of arm rotation