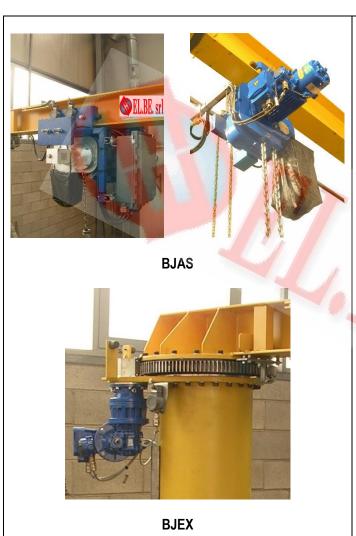

## A - Manual execution

A1. manual spark-proof winches are adopted for horizontal travel of trolley, in the following type:

- AMSX spur gear manual winch FMSX worm gear manual winch
- A2. BJAS manual spark-proof jib cranes
- A3. SLAS-SHAS Manual spark-proof chain hoist

## **B** – Electric execution

- B1. **BAX** electric explosion-proof winches are adopted for horizontal travel of handling frame
- B2. **BCX** Electric explosion-proof chain hoist
- B3. **BJEX** Electric explosion-proof jib crane