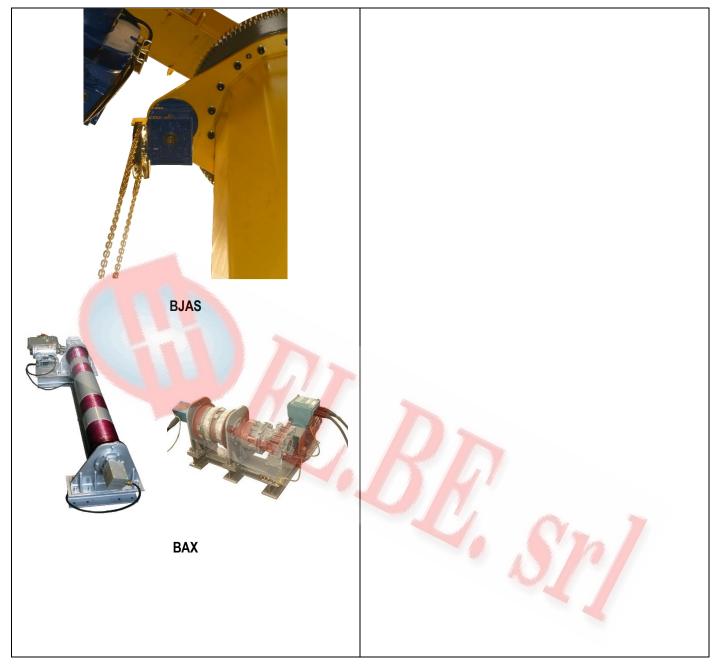

## A - Manual execution

A1. manual spark-proof winches are adopted for horizontal travel of trolley, in the following type:

- AMSX spur gear manual winch FMSX worm gear manual winch
- A2. BJAS manual spark-proof jib cranes
- A3. SLAS-SHAS Manual spark-proof chain hoist

## **B** – Electric execution

- B1. **BAX** electric explosion-proof winches are adopted for horizontal travel of handling frame
- B2. **BCX** Electric explosion-proof chain hoist
- B3. **BJEX** Electric explosion-proof jib crane

With this execution we offer:

- C1. **BAX** electric explosion-proof winches are adopted for horizontal travel of handling frame
- C2. BCX Electric explosion-proof chain hoist
- C3.**BJAS** Manual Spark-proof Jib crane with Mechanical control of arm rotation