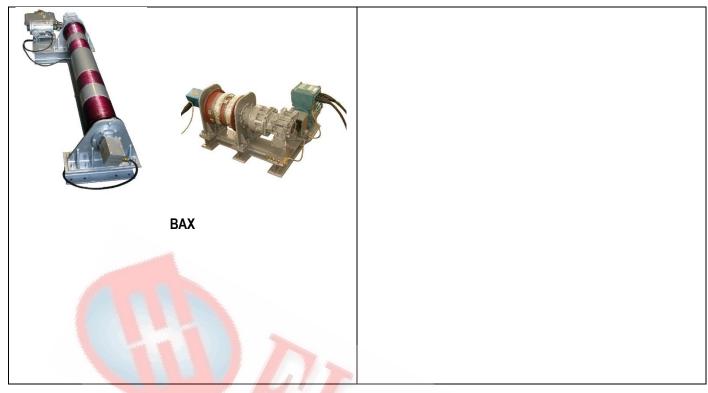

## **B** – Electric execution

- B1. **BAX** electric explosion-proof winches are adopted for horizontal travel of handling frame
- B2. **BCX** Electric explosion-proof chain hoist
- B3. **BJEX** Electric explosion-proof jib crane

With this execution we offer:

- C1. **BAX** electric explosion-proof winches are adopted for horizontal travel of handling frame
- C2. BCX Electric explosion-proof chain hoist
- C3.**BJAS** Manual Spark-proof Jib crane with Mechanical control of arm rotation