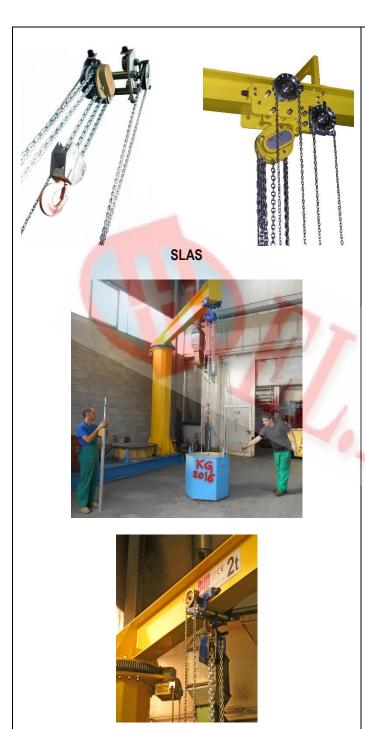

## A - Manual execution

A1. manual spark-proof winches are adopted for horizontal travel of trolley, in the following type:

- AMSX spur gear manual winch FMSX worm gear manual winch
- A2. BJAS manual spark-proof jib cranes
- A3. SLAS-SHAS Manual spark-proof chain hoist