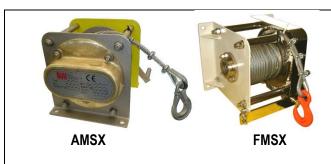

## A - Manual execution

A1. manual spark-proof winches are adopted for horizontal travel of trolley, in the following type:

- AMSX spur gear manual winch FMSX worm gear manual winch
- A2. BJAS manual spark-proof jib cranes
- A3. SLAS-SHAS Manual spark-proof chain hoist