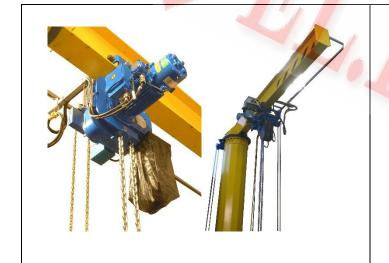

## A - Manual execution

A1. manual spark-proof winches are adopted for horizontal travel of trolley, in the following type:

- AMSX spur gear manual winch FMSX worm gear manual winch
- A2. BJAS manual spark-proof jib cranes
- A3. SLAS-SHAS Manual spark-proof chain hoist

## **B** – Electric execution

- B1. **BAX** electric explosion-proof winches are adopted for horizontal travel of handling frame
- B2. **BCX** Electric explosion-proof chain hoist
- B3. **BJEX** Electric explosion-proof jib crane